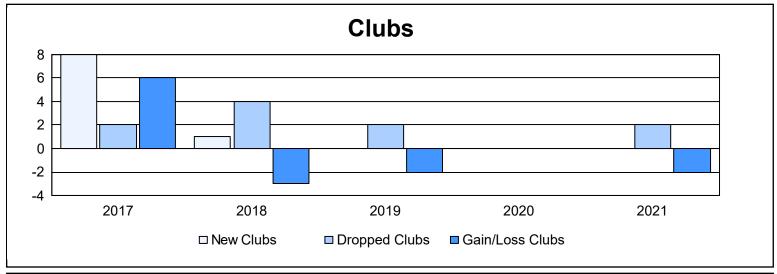

District 354 E As of June 2021 Cumulative

| Year      | New<br>Clubs | Dropped<br>Clubs | Gain/<br>Loss<br>Clubs | New<br>Members | Charter<br>Members | Reinstate<br>Members | Transfer<br>Members | Total<br>Member<br>Added | Total<br>Members<br>Dropped | Gain/<br>Loss<br>Members |
|-----------|--------------|------------------|------------------------|----------------|--------------------|----------------------|---------------------|--------------------------|-----------------------------|--------------------------|
| 2016-2017 | 8            | 2                | 6                      | 519            | 295                | 13                   | 3                   | 830                      | 528                         | 302                      |
| 2017-2018 | 1            | 4                | -3                     | 785            | 35                 | 13                   | 25                  | 858                      | 619                         | 239                      |
| 2018-2019 | 0            | 2                | -2                     | 556            | 2                  | 20                   | 7                   | 585                      | 560                         | 25                       |
| 2019-2020 | 0            | 0                | 0                      | 485            | 4                  | 20                   | 9                   | 518                      | 634                         | -116                     |
| 2020-2021 | 0            | 2                | -2                     | 330            | 1                  | 14                   | 2                   | 347                      | 610                         | -263                     |
| Average   | 2            | 2                | 0                      | 535            | 67                 | 16                   | 9                   | 628                      | 590                         | 37                       |